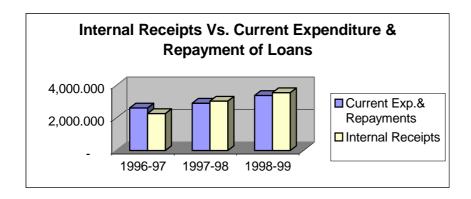

#### 2.1 <u>Internal Receipts:</u>

The internal receipts registered a growth of 17% in 1998-99 as against a growth of 34% in 1997-98. It was able to more than cover both current expenditure and principal repayment of loans.

The comparison of internal receipts to that of the current expenditure is presented below for three years;

The coverage of internal revenue for financing of current expenditure and principal repayment of loans are presented below in the form of a chart:

| Particulars              | 1996-97   | 1997-98   | 1998-99   |
|--------------------------|-----------|-----------|-----------|
| Current Exp.& Repayments | 2,615.265 | 2,904.071 | 3,377.359 |
| Internal Receipts        | 2,266.088 | 3,035.953 | 3,547.494 |