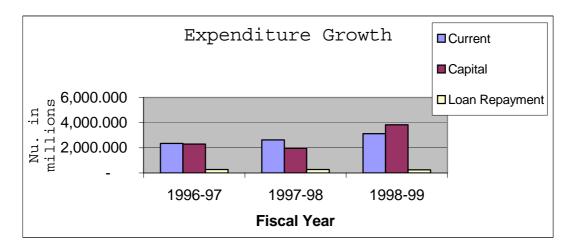

#### **Expenditure Growth:**

A comparison of expenditure incurred during 1998-99 with those of the past two years is given below:

|                | 1996-97   | 1997-98   | 1998-99   | Change % |
|----------------|-----------|-----------|-----------|----------|
|                |           |           |           |          |
| Current        | 2,341.195 | 2,627.763 | 3,127.124 | 19       |
| Capital        | 2,289.415 | 1,960.570 | 3,834.205 | 96       |
|                | 4,630.610 | 4,588.333 | 6,961.329 | 52       |
| Loan Repayment | 274.070   | 276.308   | 250.235   | (9)      |
|                | 4,904.680 | 4,864.641 | 7,211.564 | 48       |

#### 2.2.1 <u>Current Expenditure</u>:

The Current Expenditure shows a growth of 19 % as compared to that of 1997-98. The growth is attributable to the 56% increase in Hospitality and Entertainment, 47% in the purchase of power and moderate increase of 13% for salary. Wages accounted for 27% of increase in the same year.

#### 2.2.2 Capital Expenditure :

The capital expenditure for the year has increased by 96% over that of 1997-98. Since development activities is mostly funded by the external donors, the total grant received in 1998-99 has increased by about 64% over that of 1997-98. As a result of substantial increase in the grant disbursement, the share of capital expenditure in the total expenditure has increased from 43% to 55%.

#### 2.2.3 **Loan Repayments :**

During 1998-99, total principal repayment of external loans amounted to Nu. 250.235m as follows;

| Lending Agency    | Amount (Nu in millions) |
|-------------------|-------------------------|
| EFIC              | 4.057                   |
| WESTLB (Druk Air) | 48.371                  |
| IFAD              | 12.214                  |
| ADB               | 22.896                  |
| IDA/World Bank    | 11.466                  |
| KFAED             | 63.681                  |
| GOI (CHPC)        | 87.550                  |
| Total             | 250.235                 |