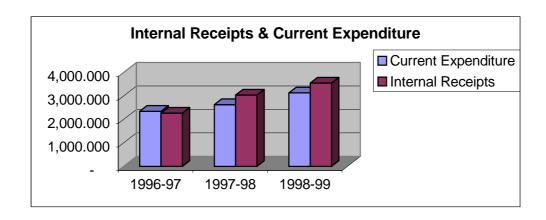

The comparison of internal receipts to that of the current expenditure is presented below for three years;

The coverage of internal revenue for financing of current expenditure and principal repayment of loans are presented below in the form of a chart:

| Particulars              | 1996-97   | 1997-98   | 1998-99   |
|--------------------------|-----------|-----------|-----------|
| Current Exp.& Repayments | 2,615.265 | 2,904.071 | 3,377.359 |
| Internal Receipts        | 2,266.088 | 3,035.953 | 3,547.494 |