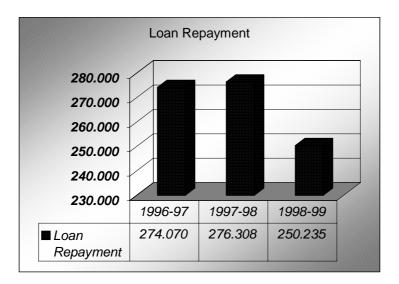

#### 2.2.3 **Loan Repayments :**

During 1998-99, total principal repayment of external loans amounted to Nu. 250.235m as follows;

| Lending Agency    | Amount (Nu in millions) |
|-------------------|-------------------------|
| EFIC              | 4.057                   |
| WESTLB (Druk Air) | 48.371                  |
| IFAD              | 12.214                  |
| ADB               | 22.896                  |
| IDA/World Bank    | 11.466                  |
| KFAED             | 63.681                  |
| GOI (CHPC)        | 87.550                  |
| Total             | 250.235                 |

The loan repayment for the past three years is presented below in the form of bar chart: