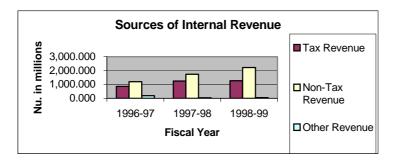

#### 3.1 <u>Internal Revenue :</u>

The internal revenue increased by Nu.511.540m over that of 1997-98. The Tax revenue increased by only 2% and the increase in Non-Tax revenue was 27%. Nu. 61.707m shown as Other Revenue represents interest on lending received in Budget Fund.

| <u>Particulars</u> | <u>1996-97</u> | <u>1997-98</u> | <u>1998-99</u> | %Growth |
|--------------------|----------------|----------------|----------------|---------|
| Tax Revenue        | 868.869        | 1,246.390      | 1,265.825      | 2       |
| Non-Tax Revenue    | 1,204.097      | 1,743.406      | 2,219.961      | 27      |
| Total Tax&Non-Tax  | 2,072.966      | 2,989.796      | 3,485.786      |         |
| Other Revenue      | 193.122        | 46.157         | 61.707         | 34      |
| Total              | 2,266.088      | 3,035.953      | 3,547.493      | 17      |

The coverage of internal revenue for financing of current expenditure and principal repayment of loans are presented below in the form of a chart:

| Particulars              | 1996-97   | 1997-98   | 1998-99   |
|--------------------------|-----------|-----------|-----------|
| Current Exp.& Repayments | 2,615.265 | 2,904.071 | 3,377.359 |
| Internal Receipts        | 2,266.088 | 3,035.953 | 3,547.494 |